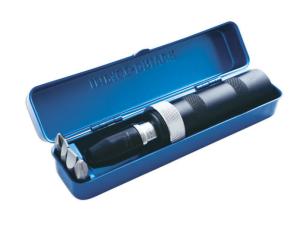

## **Impact Driver Set 1/2"D 7pc**

Robust 1/2"D impact driver complete with bit adaptor and bits, for loosening screws or nuts that have rusted, threaded or over tightened. The impact mechanism has a two-way clutch adjuster for clockwise and anti-clockwise use and the heavy-duty outer sleeve is knurled for grip. Turns and engages with one hammer blow to deliver a large amount of torque. A simple, effective solution for releasing stubborn fasteners.

## **Additional Information**

- Set includes: 1/2"D impact driver, 1/2"D bit adaptor & bits.
- 5x bits, 5/16" (8mm) shank: Phillips Ph2, Ph3, Ph4; Flat 8mm, 10mm.
- Two-way clutch, can be used in forward or reverse.
- · Supplied in a robust metal storage case.
- · Can also be used with 1/2"D socket accessories.