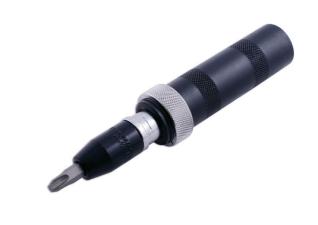

## **Impact Driver Set 1/2"D 7pc**

Robust 1/2"D impact driver complete with bit adaptor and bits, for loosening screws or nuts that have rusted, threaded or over tightened. The impact mechanism has a two-way clutch adjuster for clockwise and anti-clockwise use and the heavy-duty outer sleeve is knurled for grip. Turns and engages with one hammer blow to deliver a large amount of torque. A simple, effective solution for releasing stubborn fasteners.