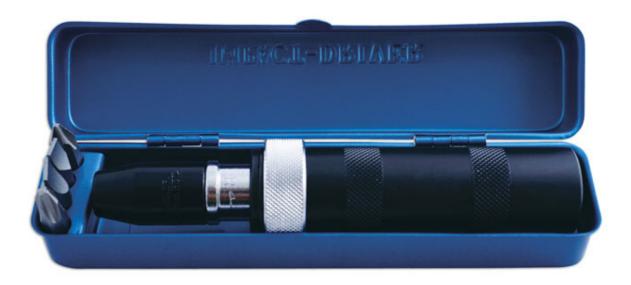

## **Impact Driver Set 1/2"D 7pc**

Robust 1/2"D impact driver complete with bit adaptor and bits, for loosening screws or nuts that have rusted, threaded or over tightened. The impact mechanism has a two-way clutch adjuster for clockwise and anti-clockwise use and the heavy-duty outer sleeve is knurled for grip. Turns and engages with one hammer blow to deliver a large amount of torque. A simple, effective solution for releasing stubborn fasteners.

## **Additional Information**

- Set includes: 1/2"D impact driver, 1/2"D bit adaptor & bits.
- 5x bits, 5/16" (8mm) shank: Phillips Ph2, Ph3, Ph4; Flat 8mm, 10mm.
- Two-way clutch, can be used in forward or reverse.
- · Supplied in a robust metal storage case.
- · Can also be used with 1/2"D socket accessories.