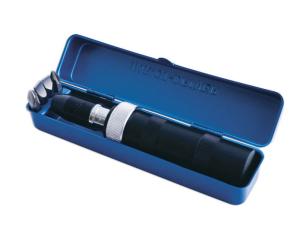

## **Impact Driver Set 1/2"D 7pc**

Robust 1/2"D impact driver complete with bit adaptor and bits, for loosening screws or nuts that have rusted, threaded or over tightened. The impact mechanism has a two-way clutch adjuster for clockwise and anti-clockwise use and the heavy-duty outer sleeve is knurled for grip. Turns and engages with one hammer blow to deliver a large amount of torque. A simple, effective solution for releasing stubborn fasteners.

## **Additional Information**

- Set includes: 1/2"D impact driver, 1/2"D bit adaptor & bits.
- 5x bits, 5/16" (8mm) shank: Phillips Ph2, Ph3, Ph4; Flat 8mm, 10mm.
- Two-way clutch, can be used in forward or reverse.
- · Supplied in a robust metal storage case.
- · Can also be used with 1/2"D socket accessories.